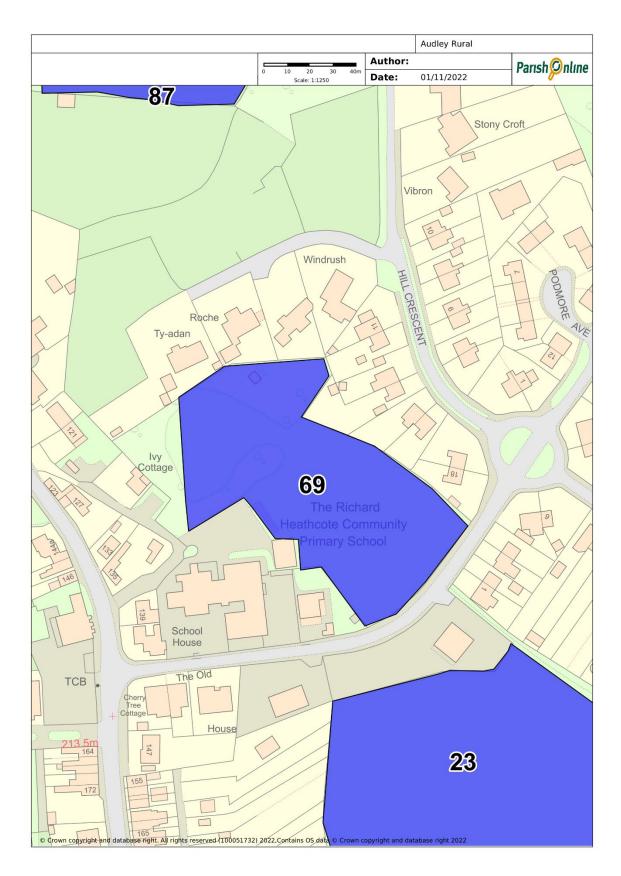

## Site 69 – Alsagers Bank Primary Academy Playing Fields (amended 17.01.23)

| Site Details   |                         |                                 |
|----------------|-------------------------|---------------------------------|
| Site name      | Grid ref                | Description and purpose         |
| Sir Richard    | Off The Drive,          | School playing fields           |
| Heathcote      | Alsagers Bank           |                                 |
| Schools        |                         |                                 |
| Playing Fields |                         |                                 |
| Checklist      |                         |                                 |
| Statutory      | Site allocations (give  | Planning permissions (give      |
| designations   | details)                | details)                        |
| (e.g. SSSI)    |                         |                                 |
| None           | None identified         | Not applicable at time this was |
|                |                         | created.                        |
| NPPF Criteria  |                         |                                 |
| Close to the   | Demonstrably            | Local in character and not      |
| community it   | special to local        | extensive tract                 |
| serves         | community (beauty,      |                                 |
|                | historic significance,  |                                 |
|                | recreational value,     |                                 |
|                | tranquillity, wildlife, |                                 |
|                | or other)               |                                 |
| Yes            | Yes – School playing    | Yes                             |
|                | fields                  |                                 |
|                |                         |                                 |
|                |                         |                                 |
|                |                         |                                 |
|                |                         |                                 |

## **Location Plan:**